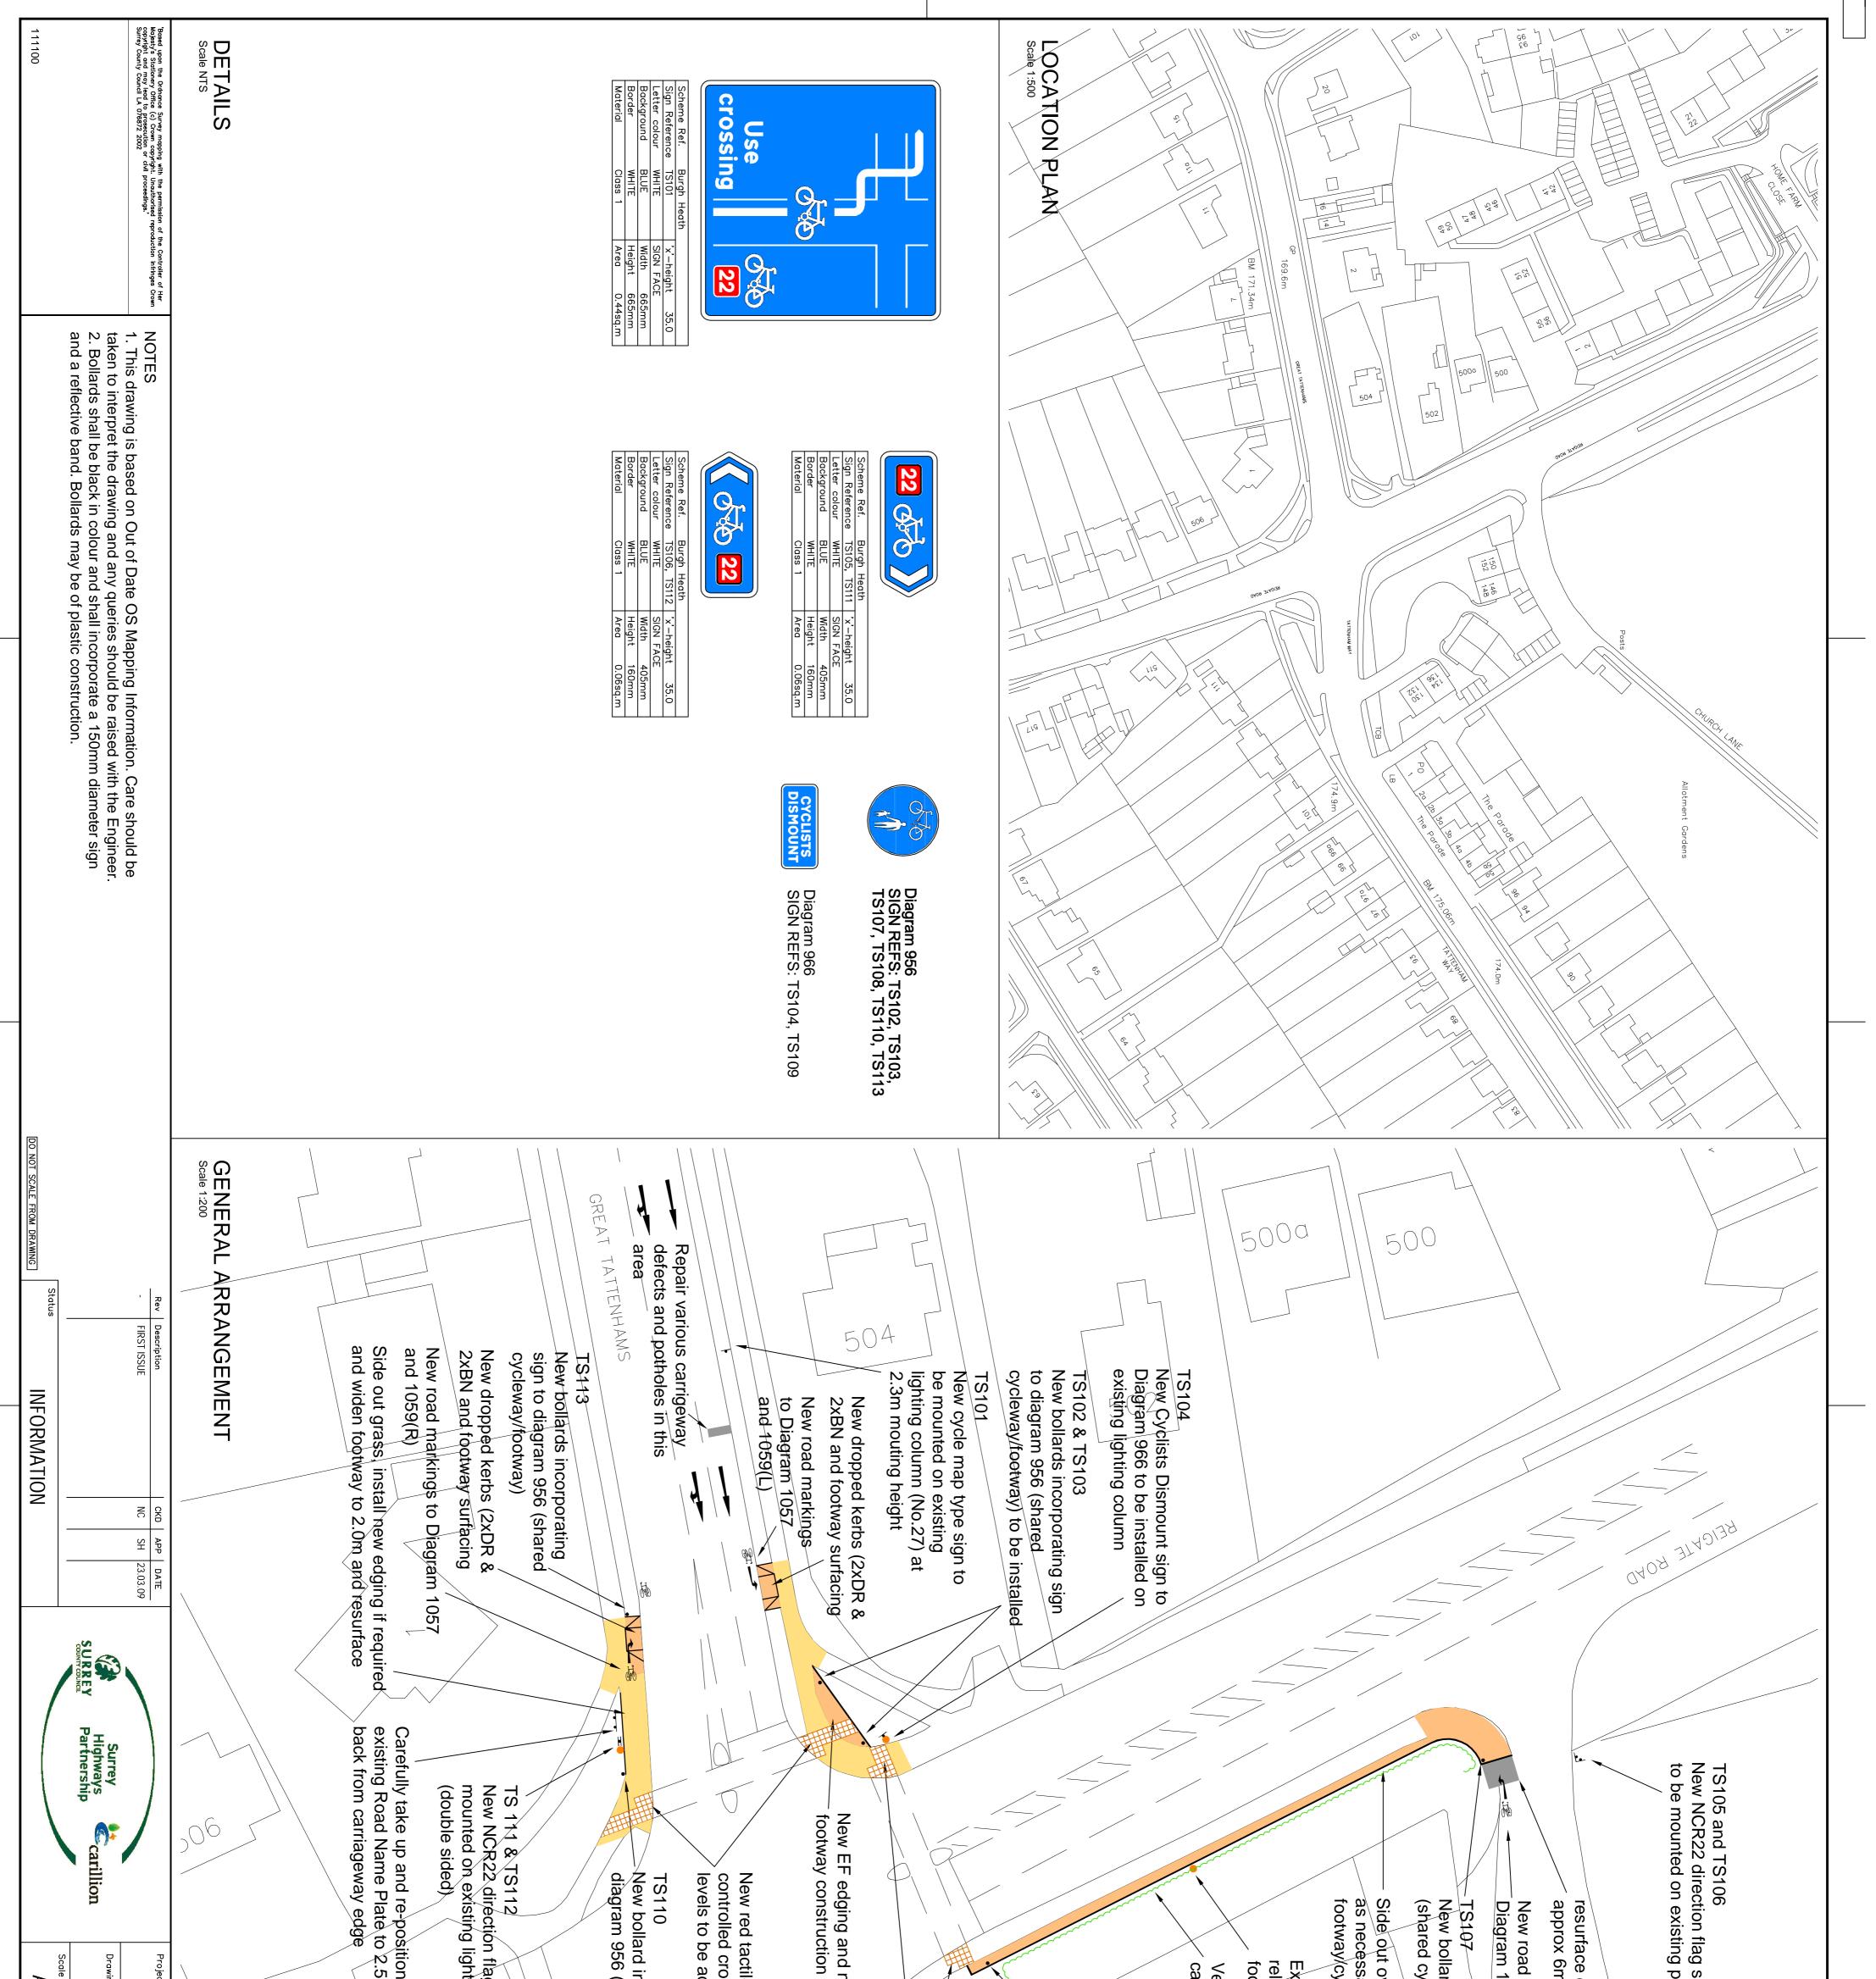

| Drawn NC Checked BW Drawing No. | RANGEMENT - REIGATE ROAD i/w TATTENHA | NATIONAL CYCLE ROUTE 22 IMPROVEMENTS, BURGH HE | new<br>n<br>TATTENHAM WAY<br>TATTENHAM WAY<br>Tattenhamber cover<br>adjusted to suit.<br>Incorporating sign to<br>(shared cycleway/footway)<br>(shared cycleway/footway)<br>(shared cycleway/footway)<br>(by 0 B<br>B<br>(by 0 B<br>(by 0 B<br>(cy 0 B |  |
|---------------------------------|---------------------------------------|------------------------------------------------|---------------------------------------------------------------------------------------------------------------------------------------------------------------------------------------------------------------------------------------------------------------------------------------------------------------------------------------------------------------------------------------------------------------------------------------------------------------------------------------------------------------------------------------------------------------------------------------------------------------------------------------------------------------------------------------------------------------------------------------------------------------------------------------------------------------------------------------------------------------------------------------------------------------------------------------------------------------------------------------------------------------------------------------------------------------------------------------------------------------------------------------------------------------------------------------------------------------------------------------------------------------------------------------------------------------------------------------------------------------------------------------------------------------------------------------------------------------------------------------------------------------------------------------------------------------------------------------------------------------------------------------------------------------------------------------------------------------------------------------------------------------------------------------------------------------------------------------------------------------------------------------------------------------------------------------------------------------------------------------------------------------------------------------------------------------------------------------------------------------------------------------------------------------------------------------------------------------------------------------------------------------------------------------------------------------------------------------------------------------------------------------------------------------------------------------------------------------------------------------------------------------------------------------------------------------------------------|--|
| 0 101 Rev.                      | TENHAM WAY                            | URGH HEATH                                     |                                                                                                                                                                                                                                                                                                                                                                                                                                                                                                                                                                                                                                                                                                                                                                                                                                                                                                                                                                                                                                                                                                                                                                                                                                                                                                                                                                                                                                                                                                                                                                                                                                                                                                                                                                                                                                                                                                                                                                                                                                                                                                                                                                                                                                                                                                                                                                                                                                                                                                                                                                                 |  |